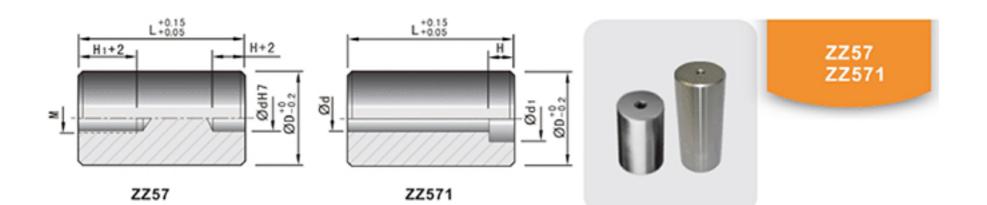

## ZZ57 ZZ571

## Mould Accessories Series

| Order                                                                                | ZZ57-D-I                                     | L 🖸      | :S45C                                    |    |    |    |     |      |
|--------------------------------------------------------------------------------------|----------------------------------------------|----------|------------------------------------------|----|----|----|-----|------|
| Cod                                                                                  | e                                            | D        | L                                        | н  | Hi | d  | м   | @¥/P |
| ZZ57-32<br>ZZ57-32<br>ZZ57-32<br>ZZ57-32                                             | - 56<br>- 66<br>- 76                         | 32<br>40 | 46<br>56<br>66<br>76                     | 15 | 15 | 8  | M 8 |      |
| ZZ57-40<br>ZZ57-40<br>ZZ57-40<br>ZZ57-40<br>ZZ57-40<br>ZZ57-40                       | - 56<br>- 66<br>- 76<br>- 86                 |          | 46<br>56<br>66<br>76<br>86<br>96         |    |    |    |     |      |
| ZZ57-50<br>ZZ57-50<br>ZZ57-50<br>ZZ57-50<br>ZZ57-50<br>ZZ57-50                       | - 56<br>- 66<br>- 76<br>- 86<br>- 96         | 50       | 56<br>66<br>76<br>86<br>96<br>116        |    |    |    |     |      |
| ZZ57-63<br>ZZ57-63<br>ZZ57-63<br>ZZ57-63<br>ZZ57-63<br>ZZ57-63<br>ZZ57-63<br>ZZ57-63 | - 56<br>- 66<br>- 76<br>- 86<br>- 96<br>-116 | 63       | 56<br>66<br>76<br>86<br>96<br>116<br>136 | 18 | 18 | 10 | M10 |      |
| ZZ57-63<br>ZZ57-63<br>ZZ57-63<br>ZZ57-63<br>ZZ57-63                                  | - 86<br>- 96<br>-116                         | 80       | 76<br>86<br>96<br>116<br>136             | 20 | 20 | 12 | M12 |      |

| Crder ZZ571                                                                                                  | -D-L 🖸 | :S45C                                    |    |    |    |      |
|--------------------------------------------------------------------------------------------------------------|--------|------------------------------------------|----|----|----|------|
| Code                                                                                                         | D      | L                                        | d  | d1 | н  | @¥/P |
| ZZ571-32-46<br>ZZ571-32-56<br>ZZ571-32-66<br>ZZ571-32-76                                                     | 32     | 46<br>56<br>66<br>76                     | 9  | 15 | 9  |      |
| ZZ571-40- 46<br>ZZ571-40- 56<br>ZZ571-40- 66<br>ZZ571-40- 76<br>ZZ571-40- 86<br>ZZ571-40- 96                 | 40     | 46<br>56<br>66<br>76<br>86<br>96         | 11 | 18 | 11 |      |
| ZZ571-50- 56<br>ZZ571-50- 66<br>ZZ571-50- 76<br>ZZ571-50- 86<br>ZZ571-50- 96<br>ZZ571-50-116                 | 50     | 56<br>66<br>76<br>86<br>96<br>116        |    |    |    |      |
| ZZ571-63- 56<br>ZZ571-63- 66<br>ZZ571-63- 76<br>ZZ571-63- 86<br>ZZ571-63- 96<br>ZZ571-63-116<br>ZZ571-63-136 | 63     | 56<br>66<br>76<br>86<br>96<br>116<br>136 | 14 | 20 | 14 |      |
| ZZ571-70- 76<br>ZZ571-70- 86<br>ZZ571-70- 96<br>ZZ571-70-116<br>ZZ571-70-136<br>ZZ571-70-156                 | 80     | 76<br>86<br>96<br>116<br>136<br>156      | 18 | 26 | 18 |      |