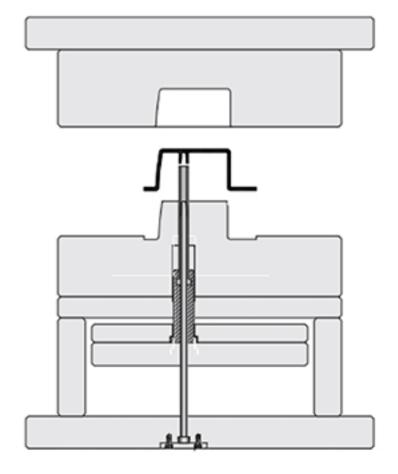

## Features:

- 1.lengthens sleeves quickly and inexpensively.
- 2. Four lengths for more versatility.
- 3. Special length upon request.