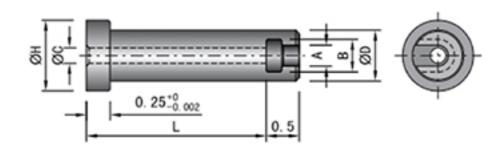

## 

| Code     | Nominal<br>Sleeve I.D. | D+0<br>- 0.002 | A+0.002 | B+0.005 | C+0.03 | T+0.002 | H-0.10 | @¥/P<br>L |
|----------|------------------------|----------------|---------|---------|--------|---------|--------|-----------|
| SSLX-P13 | 3/32                   | 0.625          | 0.193   | 0.385   | 0.17   | 0.188   | 0.875  | 2.00-3.50 |
| SSLX-P15 | 1/8                    |                | 0.224   | 0.416   |        |         |        |           |
| SSLX-P17 | 5/32                   |                | 0.255   | 0.448   |        |         |        |           |
| SSLX-P21 | 3/16                   | 0.875          | 0.318   | 0.510   | 0.22   | 0.251   | 1.125  |           |
| SSLX-P23 | 7/32                   |                | 0.349   | 0.570   | 0.25   |         |        |           |
| SSLX-P25 | 1/4                    |                | 0.380   | 0.630   | 0.28   |         |        |           |
| SSLX-P29 | 5/16                   | 1.000          | 0.443   | 0.698   | 0.34   |         | 1.250  |           |
| SSLX-P33 | 3/ 8                   |                | 0.505   | 0.760   | 0.41   |         |        |           |