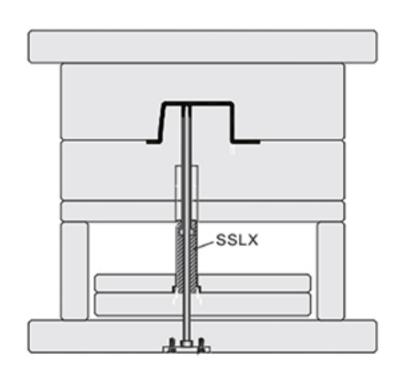

## Features:

- 1.lengthens sleeves quickly and inexpensively.
- 2. Four lengths for more versatility.
- 3. Special length upon request.