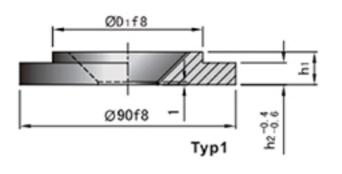

KK100

| Order KK100-D | 1-h1 🖸                                           | :S45C                |    |                            |     |      |
|---------------|--------------------------------------------------|----------------------|----|----------------------------|-----|------|
| D1            | ht                                               | h2                   | D2 | ti                         | Тур | @¥/P |
| 60            | 11<br>13<br>11<br>13<br>11<br>13<br>15<br>16.5   | 7                    |    | 3<br>5<br>3<br>5<br>3<br>5 |     |      |
| 80            | 13                                               | 9                    | 26 | 3                          | 1   |      |
|               | 13                                               | 9                    |    | 5                          |     |      |
| 90            | 11                                               |                      |    | 3                          | 2   |      |
|               | 13                                               |                      |    | 5                          |     |      |
|               | 15                                               |                      |    | 7                          |     |      |
|               | 16.5                                             | 7                    |    | 8.5<br>3<br>5<br>7         |     |      |
| 100           | 11<br>13<br>15<br>16.5                           | 9                    |    | 5                          |     |      |
|               | 15                                               | 9<br>11<br>12.5<br>7 |    | 7                          |     |      |
|               | 16.5                                             | 12.5                 |    | 8.5                        |     |      |
| 110           | 11                                               | 7                    | 36 | 8.5<br>3<br>5<br>7         |     |      |
|               | 11<br>13<br>15<br>16.5<br>11<br>13<br>15<br>16.5 | 9<br>11<br>12.5<br>7 |    | 5                          |     |      |
|               | 15                                               | 11                   |    | 7                          |     |      |
| 120           | 16.5                                             | 12.5                 |    | 8.5<br>3<br>5<br>7         | 3   |      |
|               | 13                                               | 9                    |    | 5                          |     |      |
|               | 15                                               | 11                   |    | 7                          |     |      |
|               | 16.5                                             | 9<br>11<br>12.5<br>7 |    | 8.5                        |     |      |
| 125           | 11                                               | 7                    |    | 3                          |     |      |
|               | 13                                               | 9                    |    | 8.5<br>3<br>5<br>7         |     |      |
|               | 11<br>13<br>15<br>16.5                           | 9<br>11<br>12.5<br>7 |    | 7                          |     |      |
| 160           | 10.5                                             | 7                    |    | 3                          |     |      |
|               | 13                                               | 9                    |    | 5                          |     |      |
|               | 15                                               | 11                   |    | 8.5<br>3<br>5<br>7         |     |      |
|               | 11<br>13<br>15<br>16.5<br>11<br>13<br>15         | 9<br>11<br>12.5<br>7 |    | 8.5<br>3<br>5<br>7         |     |      |
| 175           | 11                                               | 7                    |    | 3                          |     |      |
|               | 13                                               | 9<br>11<br>12.5      |    | 5                          |     |      |
|               | 15                                               | 12.6                 |    | 8.5                        |     |      |