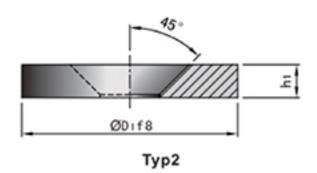

KK100

| Order KK100-D | 1-h1 🖸                                           | :S45C                |    |                            |     |      |
|---------------|--------------------------------------------------|----------------------|----|----------------------------|-----|------|
| D1            | ht                                               | h2                   | D2 | ti                         | Тур | @¥/P |
| 60            | 11<br>13<br>11<br>13<br>11<br>13<br>15<br>16.5   | 7                    |    | 3<br>5<br>3<br>5<br>3<br>5 |     |      |
| 80            | 13                                               | 9                    | 26 | 3                          | 1   |      |
|               | 13                                               | 9                    |    | 5                          |     |      |
| 90            | 11                                               |                      |    | 3                          | 2   |      |
|               | 13                                               |                      |    | 5                          |     |      |
|               | 15                                               |                      |    | 7                          |     |      |
|               | 16.5                                             | 7                    |    | 8.5<br>3<br>5<br>7         |     |      |
| 100           | 11<br>13<br>15<br>16.5                           | 9                    |    | 5                          |     |      |
|               | 15                                               | 9<br>11<br>12.5<br>7 |    | 7                          |     |      |
|               | 16.5                                             | 12.5                 |    | 8.5                        |     |      |
| 110           | 11                                               | 7                    | 36 | 8.5<br>3<br>5<br>7         |     |      |
|               | 11<br>13<br>15<br>16.5<br>11<br>13<br>15<br>16.5 | 9<br>11<br>12.5<br>7 |    | 5                          |     |      |
|               | 15                                               | 11                   |    | 7                          |     |      |
| 120           | 16.5                                             | 12.5                 |    | 8.5<br>3<br>5<br>7         | 3   |      |
|               | 13                                               | 9                    |    | 5                          |     |      |
|               | 15                                               | 11                   |    | 7                          |     |      |
|               | 16.5                                             | 9<br>11<br>12.5<br>7 |    | 8.5                        |     |      |
| 125           | 11                                               | 7                    |    | 3                          |     |      |
|               | 13                                               | 9                    |    | 8.5<br>3<br>5<br>7         |     |      |
|               | 11<br>13<br>15<br>16.5                           | 9<br>11<br>12.5<br>7 |    | 7                          |     |      |
| 160           | 10.5                                             | 7                    |    | 3                          |     |      |
|               | 13                                               | 9                    |    | 5                          |     |      |
|               | 15                                               | 11                   |    | 8.5<br>3<br>5<br>7         |     |      |
|               | 11<br>13<br>15<br>16.5<br>11<br>13<br>15         | 9<br>11<br>12.5<br>7 |    | 8.5<br>3<br>5<br>7         |     |      |
| 175           | 11                                               | 7                    |    | 3                          |     |      |
|               | 13                                               | 9<br>11<br>12.5      |    | 5                          |     |      |
|               | 15                                               | 12.6                 |    | 8.5                        |     |      |