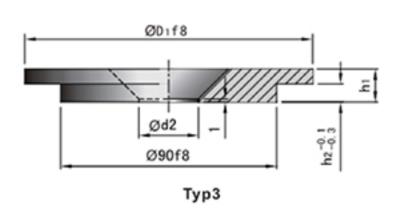

KK100

| Order KK100-D | 1-h1 🖸                                           | :S45C                |    |                            |     |      |
|---------------|--------------------------------------------------|----------------------|----|----------------------------|-----|------|
| D1            | ht                                               | h2                   | D2 | ti                         | Тур | @¥/P |
| 60            | 11<br>13<br>11<br>13<br>11<br>13<br>15<br>16.5   | 7                    |    | 3<br>5<br>3<br>5<br>3<br>5 |     |      |
| 80            | 13                                               | 9                    | 26 | 3                          | 1   |      |
|               | 13                                               | 9                    |    | 5                          |     |      |
| 90            | 11                                               |                      |    | 3                          | 2   |      |
|               | 13                                               |                      |    | 5                          |     |      |
|               | 15                                               |                      |    | 7                          |     |      |
|               | 16.5                                             | 7                    |    | 8.5<br>3<br>5<br>7         |     |      |
| 100           | 11<br>13<br>15<br>16.5                           | 9                    |    | 5                          |     |      |
|               | 15                                               | 9<br>11<br>12.5<br>7 |    | 7                          |     |      |
|               | 16.5                                             | 12.5                 |    | 8.5                        |     |      |
| 110           | 11                                               | 7                    | 36 | 8.5<br>3<br>5<br>7         |     |      |
|               | 11<br>13<br>15<br>16.5<br>11<br>13<br>15<br>16.5 | 9<br>11<br>12.5<br>7 |    | 5                          |     |      |
|               | 15                                               | 11                   |    | 7                          |     |      |
| 120           | 16.5                                             | 12.5                 |    | 8.5<br>3<br>5<br>7         | 3   |      |
|               | 13                                               | 9                    |    | 5                          |     |      |
|               | 15                                               | 11                   |    | 7                          |     |      |
|               | 16.5                                             | 9<br>11<br>12.5<br>7 |    | 8.5                        |     |      |
| 125           | 11                                               | 7                    |    | 3                          |     |      |
|               | 13                                               | 9                    |    | 8.5<br>3<br>5<br>7         |     |      |
|               | 11<br>13<br>15<br>16.5                           | 9<br>11<br>12.5<br>7 |    | 7                          |     |      |
| 160           | 10.5                                             | 7                    |    | 3                          |     |      |
|               | 13                                               | 9                    |    | 5                          |     |      |
|               | 15                                               | 11                   |    | 8.5<br>3<br>5<br>7         |     |      |
|               | 11<br>13<br>15<br>16.5<br>11<br>13<br>15         | 9<br>11<br>12.5<br>7 |    | 8.5<br>3<br>5<br>7         |     |      |
| 175           | 11                                               | 7                    |    | 3                          |     |      |
|               | 13                                               | 9<br>11<br>12.5      |    | 5                          |     |      |
|               | 15                                               | 12.6                 |    | 8.5                        |     |      |