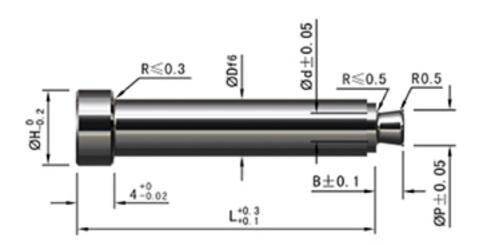

## Features:

1.Lock section is designed to have a straight step in order to prevent runner from chipping. which occurs in molding of hard resin, resin with glass fiber and etc.

| Order RRL | RSB-D-L-P-d | ₩ :SK | (H51 🚻 | : 58-60HRC |     |         |         |  |
|-----------|-------------|-------|--------|------------|-----|---------|---------|--|
| Code      | D           | u u   |        | N. I       |     | 0.1mm   |         |  |
| Code      |             |       | ь в    | N N        | · · | P       | d       |  |
| RRLRSB    | 2           | 4     | 2      | 0.6        | 1.8 | 0.9-1.8 | 0.8-1.7 |  |
|           | 3           | 5     | 2      | 0.5        | 2.8 | 0.9-2.8 | 0.8-2.7 |  |
|           | 4           | 6     | 2.5    | 0.8        | 3.8 | 1.1-3.8 | 1 -3.7  |  |
|           | 5           | 7     |        |            | 4.6 | 1.3-4.6 | 1.2-4.5 |  |
|           | 6           | 8     | 3      | 1          | 5.6 | 1.6-5.6 | 1.5-5.5 |  |