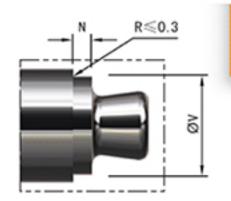

## Features:

1.Lock section is designed to have a straight step in order to prevent runner from chipping. which occurs in molding of hard resin, resin with glass fiber and etc.

| Order RRL | RSB-D-L-P-d | ₩ :SK | (H51 🚻 | : 58-60HRC |     |         |         |  |
|-----------|-------------|-------|--------|------------|-----|---------|---------|--|
| Code      | D           | u u   |        | N. I       |     | 0.1mm   |         |  |
| Code      |             |       | ь в    | N N        | · · | P       | d       |  |
| RRLRSB    | 2           | 4     | 2      | 0.6        | 1.8 | 0.9-1.8 | 0.8-1.7 |  |
|           | 3           | 5     | 2      | 0.5        | 2.8 | 0.9-2.8 | 0.8-2.7 |  |
|           | 4           | 6     | 2.5    | 0.8        | 3.8 | 1.1-3.8 | 1 -3.7  |  |
|           | 5           | 7     |        |            | 4.6 | 1.3-4.6 | 1.2-4.5 |  |
|           | 6           | 8     | 3      | 1          | 5.6 | 1.6-5.6 | 1.5-5.5 |  |