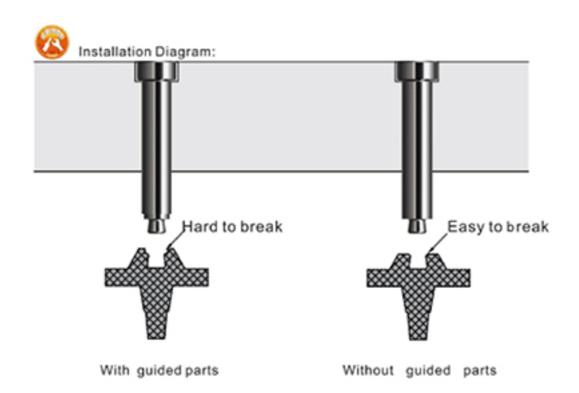

## Features:

1.Lock section is designed to have a straight step in order to prevent runner from chipping. which occurs in molding of hard resin, resin with glass fiber and etc.

| Order RRL | RSB-D-L-P-d | ₩ :SK | (H51 🚻 | : 58-60HRC |     |         |         |  |
|-----------|-------------|-------|--------|------------|-----|---------|---------|--|
| Code      | D           | u u   |        | N. I       |     | 0.1mm   |         |  |
| Code      |             |       | ь в    | N N        | · · | P       | d       |  |
| RRLRSB    | 2           | 4     | 2      | 0.6        | 1.8 | 0.9-1.8 | 0.8-1.7 |  |
|           | 3           | 5     | 2      | 0.5        | 2.8 | 0.9-2.8 | 0.8-2.7 |  |
|           | 4           | 6     | 2.5    | 0.8        | 3.8 | 1.1-3.8 | 1 -3.7  |  |
|           | 5           | 7     |        |            | 4.6 | 1.3-4.6 | 1.2-4.5 |  |
|           | 6           | 8     | 3      | 1          | 5.6 | 1.6-5.6 | 1.5-5.5 |  |